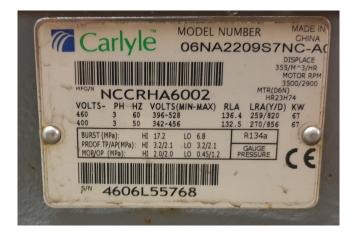

## Carlyle / Carrier 06NA2209S7NC-A00

### **Specifications**

| Marque                                  | Carlyle / Carrier   |
|-----------------------------------------|---------------------|
| Le type                                 | 06NA2209S7NC-A00    |
| Réfrigérant                             | Freon               |
| kW at -10 $^{\circ}$ C/+40 $^{\circ}$ C | 194,0*              |
| Démarrage à vide                        | ✓                   |
| Contrôle de capacité                    | 1                   |
| m3 / h                                  | 355                 |
| Remarques                               | *Capacity is approx |
| Weight                                  | 400                 |
| Tailles                                 | 900x750x580 (LxWxH) |
| Stock                                   | 1                   |

#### Used Carlyle / Carrier 06NA2209S7NC-A00

Used Carlyle/Carrier 06NA2209S7NC semi-hermetic screw compressor for R134a. The compressor has a displacement of 355 m<sup>3</sup>/h. The nominal cooling capacity is approximate 172kW based on a 50Hz electrical connection and a air cooled condensing system. \*Why choose for HOSBV? We are not only the largest used refrigeration specialist in Europe, but also, we deliver all equipment including an extensive test, warranty and industrial cleaning.