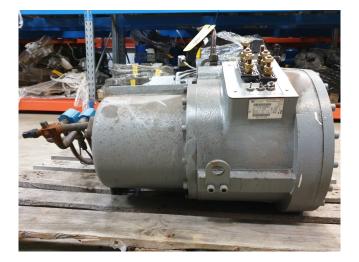

#### Used Carlyle / Carrier 06NA2209S7NC-A00

Used Carlyle/Carrier 06NA2209S7NC semi-hermetic screw compressor for R134a. The compressor has a displacement of 355 m<sup>3</sup>/h. The nominal cooling capacity is approximate 172kW based on a 50Hz electrical connection and a air cooled condensing system. \*Why choose for HOSBV? We are not only the largest used refrigeration specialist in Europe, but also, we deliver all equipment including an extensive test, warranty and industrial cleaning.