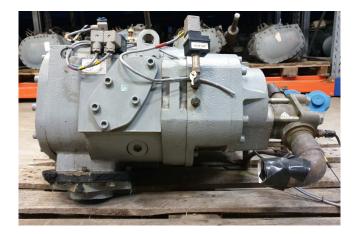

#### Used Carlyle / Carrier 06NA2209S7NC-A00

Used Carlyle/Carrier 06NA2209S7NC semi-hermetic screw compressor for R134a. The compressor has a displacement of 355 m<sup>3</sup>/h. The nominal cooling capacity is approximate 172kW based on a 50Hz electrical connection and a air cooled condensing system. \*Why choose for HOSBV? We are not only the largest used refrigeration specialist in Europe, but also, we deliver all equipment including an extensive test, warranty and industrial cleaning.