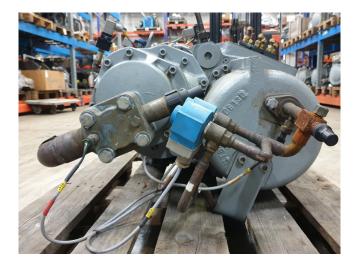

#### Used Carlyle / Carrier 06NA2209S7NC-A00

Used Carlyle/Carrier 06NA2209S7NC semi-hermetic screw compressor for R134a. The compressor has a displacement of 355 m<sup>3</sup>/h. The nominal cooling capacity is approximate 172kW based on a 50Hz electrical connection and a air cooled condensing system. \*Why choose for HOSBV? We are not only the largest used refrigeration specialist in Europe, but also, we deliver all equipment including an extensive test, warranty and industrial cleaning.