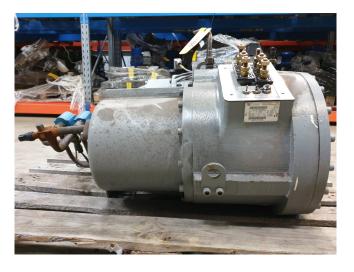

#### Used Carlyle / Carrier 06NA2209S7NC-A00

Used Carlyle/Carrier 06NA2209S7NC semi-hermetic screw compressor for R134a. The compressor has a displacement of 355 m<sup>3</sup>/h. The nominal cooling capacity is approximate 172kW based on a 50Hz electrical connection and a air cooled condensing system. \*Why choose for HOSBV? We are not only the largest used refrigeration specialist in Europe, but also, we deliver all equipment including an extensive test, warranty and industrial cleaning.