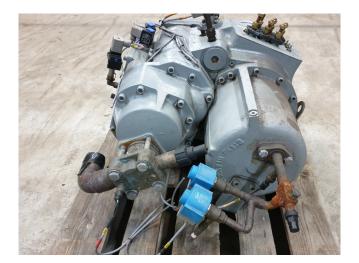

#### Used Carlyle / Carrier 06NA2209S7NC-A00

Used Carlyle/Carrier 06NA2209S7NC semi-hermetic screw compressor for R134a. The compressor has a displacement of 355 m<sup>3</sup>/h. The nominal cooling capacity is approximate 172kW based on a 50Hz electrical connection and a air cooled condensing system. \*Why choose for HOSBV? We are not only the largest used refrigeration specialist in Europe, but also, we deliver all equipment including an extensive test, warranty and industrial cleaning.