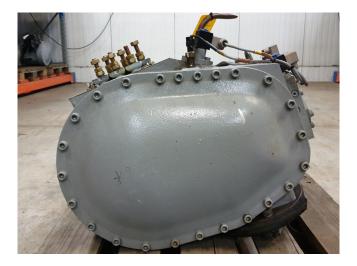

#### Used Carlyle / Carrier 06NA2209S7NC-A00

Used Carlyle/Carrier 06NA2209S7NC semi-hermetic screw compressor for R134a. The compressor has a displacement of 355 m<sup>3</sup>/h. The nominal cooling capacity is approximate 172kW based on a 50Hz electrical connection and a air cooled condensing system. \*Why choose for HOSBV? We are not only the largest used refrigeration specialist in Europe, but also, we deliver all equipment including an extensive test, warranty and industrial cleaning.